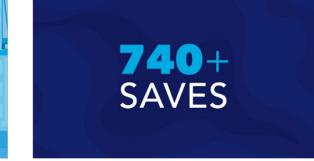

### 5. –an automated external defibrillator.

Animation: AED box zooms out to position on the wall, then text scrolls in left to right.

10. With more than 740 saves and counting, Animation: text appears over dark background