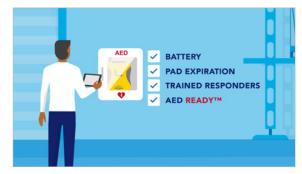

# Cintas AED Storyboard v1

15. Finally, and most importantly, we'll help you keep your AED ready to save lives by performing ongoing maintenance and regular service inspections.

Animation: man walks in to check AED, text scrolls in from right, line by line, check marks animate in on boxes