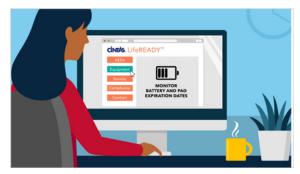

3. With LifeREADY 360, you can monitor battery and pad expiration dates,

Animation: cursor moves over "Equipment" and "clicks" as it turns from orange to green, battery info and text appears

4. schedule service reminders,