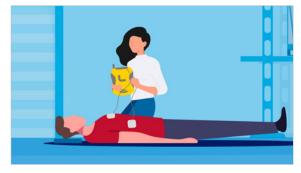

4. That's why you need an AED Animation: AED box appears large in frame

6. This device can mean the difference between life and death.

Animation: woman holds AED, defibrillator delivers a shock to the man which causes upward movement of his legs and upper body