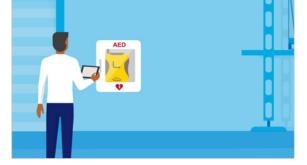

9. Well, that's where Cintas comes in. Animation: text scrolls in from right, line by line, check marks animate in on boxes

11. we know what it takes to help you get your AED program started.

Animation: text appears over dark background