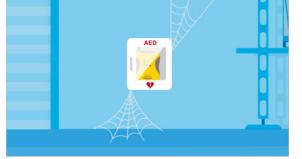

7. But it's not enough just to have an AED on hand. Animation: The AED on the wall grows cobwebs and opacity of window increases as if dustier.

8. You need ongoing service and maintenance of the unit and people who know how to use it. Animation: man walks in to check AED