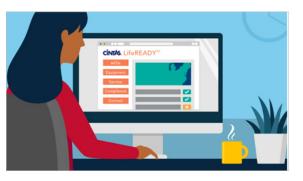

2. We'll also give you access to LifeREADY 360, our online tool that lets you track and manage all your AEDs across multiple buildings.

Animation: Browser appears on monitor, buttons pop in, container with map scrolls up, subtle movements in woman's arm as she moves the mouse